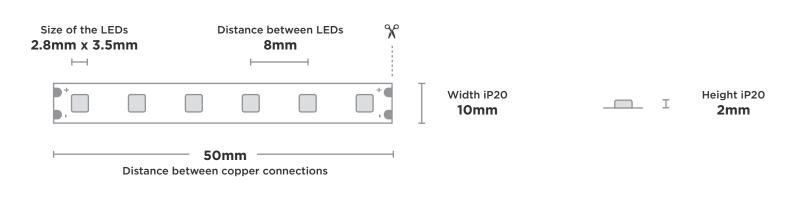

## **DIMENSIONS**

## **SPECIFICATIONS**

| Brand: CDNLUX             | CDNLUX                                                                                     |
|---------------------------|--------------------------------------------------------------------------------------------|
| Model:                    | MTL-FP10AEXDJ-128AXW                                                                       |
| Certification:            | cULus E498952                                                                              |
| Chip:                     | Epistar 2835 SMD                                                                           |
| Length:                   | 5 meters                                                                                   |
| Width:                    | iP20: 10mm                                                                                 |
| Chip density:             | 128 LED per meter, 640 LEDs total                                                          |
| Beam angle:               | 120°                                                                                       |
| Cutline:                  | 12V Each 4 LEDs (3.1cm), 24V Each 8 LEDs (6.25cm)                                          |
| Voltage available:        | 12V or 24VDC (Constant Voltage)                                                            |
| Required Power:           | 24W / meter                                                                                |
| Recommended Power Supply: | 30W / meter, must be powered by a class 2 power supply                                     |
| Color temperature:        | 1800K / 3000K / 3500K / 4000K / 5000K                                                      |
| Lumens:                   | ≈ 3600lm                                                                                   |
| CRI:                      | 80+ (90+ available on custom order)                                                        |
| Self-adhesive:            | 3M                                                                                         |
| Suitable environment:     | iP20: dry                                                                                  |
| Temperature:              | Storage: 50°C to -40°C Operating: 50°C to -25°C                                            |
| Dimmable:                 | Yes, through a low voltage dimmer or with a dimmable power supply                          |
| Heat dissipation:         | Mandatory                                                                                  |
| Application:              | Inserted in an aluminum profile with diffuser, light panel, backlighting, advertising sign |
| Lifetime:                 | > 50 000 Hours                                                                             |