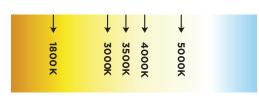

## **Color Temperature (Kelvin)**

Female DC Plug (beginning) Wires Red + Black - (end)