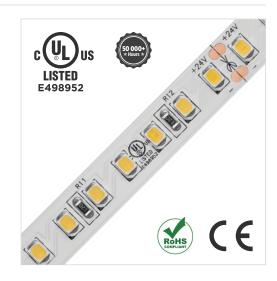

## **SPECIFICATIONS**

| Brand: CDNLUX             | CDNLUX                                                                                     |
|---------------------------|--------------------------------------------------------------------------------------------|
| Model:                    | MTL-FP10AEXDJ-128AXW                                                                       |
| Certification:            | cULus E498952                                                                              |
| Chip:                     | Epistar 2835 SMD                                                                           |
| Length:                   | 5 meters                                                                                   |
| Width:                    | iP20: 10mm                                                                                 |
| Chip density:             | 128 LED per meter, 640 LEDs total                                                          |
| Beam angle:               | 120°                                                                                       |
| Cutline:                  | 12V Each 4 LEDs (3.1cm), 24V Each 8 LEDs (6.25cm)                                          |
| Voltage available:        | 12V or 24VDC (Constant Voltage)                                                            |
| Required Power:           | 24W / meter                                                                                |
| Recommended Power Supply: | 30W / meter, must be powered by a class 2 power supply                                     |
| Color temperature:        | 1800K / 3000K / 3500K / 4000K / 5000K                                                      |
| Lumens:                   | ≈ 3600lm                                                                                   |
| CRI:                      | 80+ (90+ available on custom order)                                                        |
| Self-adhesive:            | 3M                                                                                         |
| Suitable environment:     | iP20: dry                                                                                  |
| Temperature:              | Storage: 50°C to -40°C Operating: 50°C to -25°C                                            |
| Dimmable:                 | Yes, through a low voltage dimmer or with a dimmable power supply                          |
| Heat dissipation:         | Mandatory                                                                                  |
| Application:              | Inserted in an aluminum profile with diffuser, light panel, backlighting, advertising sign |
| Lifetime:                 | > 50 000 Hours                                                                             |