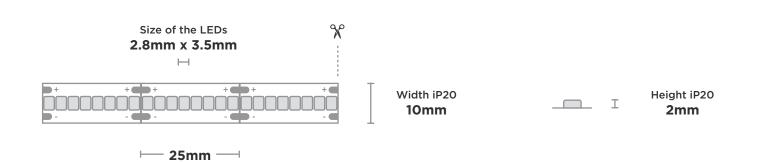

## **SPECIFICATIONS**

| Brand: CDNLUX             | CDNLUX                                                                                        |
|---------------------------|-----------------------------------------------------------------------------------------------|
| Model:                    | 2835320                                                                                       |
| Certification:            | cULus E507355                                                                                 |
| Chip:                     | Epistar 2835 SMD                                                                              |
| Length:                   | 2.5 meters                                                                                    |
| Width:                    | iP20: 10mm                                                                                    |
| Chip density:             | 320 LED per meter                                                                             |
| Beam angle:               | 120°                                                                                          |
| Cutline:                  | Each 8 LEDs (2.5cm)                                                                           |
| Voltage available:        | 24VDC (Constant Voltage)                                                                      |
| Required power:           | 31W / meter                                                                                   |
| Recommended power supply: | 38W / meter, must be powered by a class 2 power supply                                        |
| Color temperature:        | 2700K / 3000K / 3500K / 4000K / 5000K                                                         |
| Lumens per meter:         | ≈ 4490lm                                                                                      |
| CRI:                      | 90+                                                                                           |
| Self-adhesive:            | 3M                                                                                            |
| Suitable environment:     | iP20: dry                                                                                     |
| Temperature:              | Storage: 50°C to -10°C Operating: 50°C to -10°C                                               |
| Dimmable:                 | Yes, through a low voltage dimmer or with a dimmable power supply                             |
| Heat dissipation:         | Mandatory                                                                                     |
| Application:              | Inserted in an aluminum profile with diffuser, suspended luminaire, light panel, backlighting |
| Lifetime:                 | > 50 000 Hours                                                                                |
|                           |                                                                                               |

## **DIMENSIONS**

Distance between copper connections