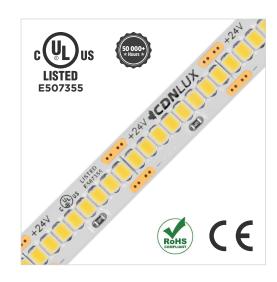

## **SPECIFICATIONS**

| Brand: CDNLUX             | CDNLUX                                                                                        |
|---------------------------|-----------------------------------------------------------------------------------------------|
| Model:                    | 2835320                                                                                       |
| Certification:            | cULus E507355                                                                                 |
| Chip:                     | Epistar 2835 SMD                                                                              |
| Length:                   | 2.5 meters                                                                                    |
| Width:                    | iP20: 10mm                                                                                    |
| Chip density:             | 320 LED per meter                                                                             |
| Beam angle:               | 120°                                                                                          |
| Cutline:                  | Each 8 LEDs (2.5cm)                                                                           |
| Voltage available:        | 24VDC (Constant Voltage)                                                                      |
| Required power:           | 31W / meter                                                                                   |
| Recommended power supply: | 38W / meter, must be powered by a class 2 power supply                                        |
| Color temperature:        | 2700K / 3000K / 3500K / 4000K / 5000K                                                         |
| Lumens per meter:         | ≈ 4490lm                                                                                      |
| CRI:                      | 90+                                                                                           |
| Self-adhesive:            | 3M                                                                                            |
| Suitable environment:     | iP20: dry                                                                                     |
| Temperature:              | Storage: 50°C to -10°C Operating: 50°C to -10°C                                               |
| Dimmable:                 | Yes, through a low voltage dimmer or with a dimmable power supply                             |
| Heat dissipation:         | Mandatory                                                                                     |
| Application:              | Inserted in an aluminum profile with diffuser, suspended luminaire, light panel, backlighting |
| Lifetime:                 | > 50 000 Hours                                                                                |
|                           |                                                                                               |