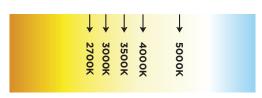

## **SPECIFICATIONS**

| Brand: CDNLUX             | CDNLUX                                                                                        |
|---------------------------|-----------------------------------------------------------------------------------------------|
| Model:                    | 2835320                                                                                       |
| Certification:            | cULus E507355                                                                                 |
| Chip:                     | Epistar 2835 SMD                                                                              |
| Length:                   | 2.5 meters                                                                                    |
| Width:                    | iP20: 10mm                                                                                    |
| Chip density:             | 320 LED per meter                                                                             |
| Beam angle:               | 120°                                                                                          |
| Cutline:                  | Each 8 LEDs (2.5cm)                                                                           |
| Voltage available:        | 24VDC (Constant Voltage)                                                                      |
| Required power:           | 31W / meter                                                                                   |
| Recommended power supply: | 38W / meter, must be powered by a class 2 power supply                                        |
| Color temperature:        | 2700K / 3000K / 3500K / 4000K / 5000K                                                         |
| Lumens per meter:         | ≈ 4490lm                                                                                      |
| CRI:                      | 90+                                                                                           |
| Self-adhesive:            | 3M                                                                                            |
| Suitable environment:     | iP20: dry                                                                                     |
| Temperature:              | Storage: 50°C to -10°C Operating: 50°C to -10°C                                               |
| Dimmable:                 | Yes, through a low voltage dimmer or with a dimmable power supply                             |
| Heat dissipation:         | Mandatory                                                                                     |
| Application:              | Inserted in an aluminum profile with diffuser, suspended luminaire, light panel, backlighting |
| Lifetime:                 | > 50 000 Hours                                                                                |
|                           |                                                                                               |

## **Color Temperature (Kelvin)**

1m black wires + and - 22 AWG (beginning) 1m black wires + and - 22 AWG (end)