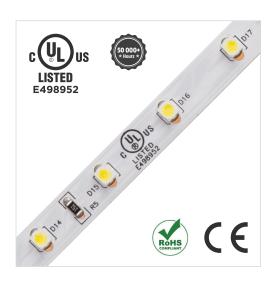

## **SPECIFICATIONS**

| Brand:                    | CDNLUX                                                            |
|---------------------------|-------------------------------------------------------------------|
| Model:                    | MTL-FP8AEXXX-60AXW                                                |
| Certification:            | cULus E498952                                                     |
| Chip:                     | Epistar 3528 SMD                                                  |
| Length:                   | 5 meters                                                          |
| Width:                    | iP20: 8mm iP65+: ≈ 10mm iP67+: ≈ 11mm                             |
| Chip density:             | 60 LED per meter, 300 LEDs total                                  |
| Beam angle:               | 120°                                                              |
| Cutline:                  | 12V Each 3 LEDs (5cm), 24V Each 6 LEDs (10cm)                     |
| Voltage available:        | 12V or 24V DC                                                     |
| Required Power:           | 4.8W / meter                                                      |
| Recommended Power Supply: | 6W / meter, must be powered by a class 2 power supply             |
| Color temperature:        | 2400K / 2700K / 3000K / 4500K / 6000K                             |
| Lumens                    | ≈ 400lm                                                           |
| CRI:                      | 80+ (90+ available on custom order)                               |
| Self-adhesive:            | 3M                                                                |
| Suitable environment:     | iP20: dry iP65+: dry, wet iP67+: wet                              |
| Temperature:              | Storage: 50°C to -40°C Operating: 50°C to -25°C                   |
| Dimmable:                 | Yes, through a low voltage dimmer or with a dimmable power supply |
| Heat Dissipation:         | Recommanded if used more than 8 consecutive hours                 |
| Application:              | Recessed cove lighting, shelves, stairs, etc.                     |
| Lifetime:                 | > 50 000 Hours                                                    |