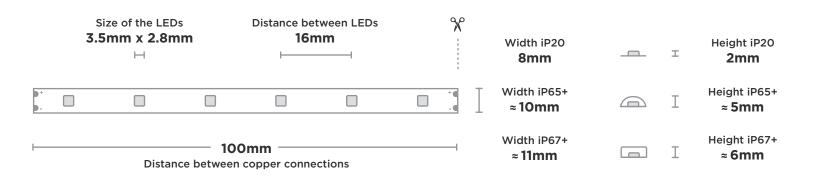

## **SPECIFICATIONS**

| Brand:                    | CDNLUX                                                            |
|---------------------------|-------------------------------------------------------------------|
| Model:                    | MTL-FP8AEXXX-60AXW                                                |
| Certification:            | cULus E498952                                                     |
| Chip:                     | Epistar 3528 SMD                                                  |
| Length:                   | 5 meters                                                          |
| Width:                    | iP20: 8mm iP65+: ≈ 10mm iP67+: ≈ 11mm                             |
| Chip density:             | 60 LED per meter, 300 LEDs total                                  |
| Beam angle:               | 120°                                                              |
| Cutline:                  | 12V Each 3 LEDs (5cm), 24V Each 6 LEDs (10cm)                     |
| Voltage available:        | 12V or 24V DC                                                     |
| Required Power:           | 4.8W / meter                                                      |
| Recommended Power Supply: | 6W / meter, must be powered by a class 2 power supply             |
| Color temperature:        | 2400K / 2700K / 3000K / 4500K / 6000K                             |
| Lumens                    | ≈ 400lm                                                           |
| CRI:                      | 80+ (90+ available on custom order)                               |
| Self-adhesive:            | 3M                                                                |
| Suitable environment:     | iP20: dry iP65+: dry, wet iP67+: wet                              |
| Temperature:              | Storage: 50°C to -40°C Operating: 50°C to -25°C                   |
| Dimmable:                 | Yes, through a low voltage dimmer or with a dimmable power supply |
| Heat Dissipation:         | Recommanded if used more than 8 consecutive hours                 |
| Application:              | Recessed cove lighting, shelves, stairs, etc.                     |
| Lifetime:                 | > 50 000 Hours                                                    |

## **DIMENSIONS 24V**