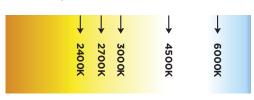

## **SPECIFICATIONS**

| Brand:                    | CDNLUX                                                            |
|---------------------------|-------------------------------------------------------------------|
| Model:                    | MTL-FP8AEXXX-60AXW                                                |
| Certification:            | cULus E498952                                                     |
| Chip:                     | Epistar 3528 SMD                                                  |
| Length:                   | 5 meters                                                          |
| Width:                    | iP20: 8mm iP65+: ≈ 10mm iP67+: ≈ 11mm                             |
| Chip density:             | 60 LED per meter, 300 LEDs total                                  |
| Beam angle:               | 120°                                                              |
| Cutline:                  | 12V Each 3 LEDs (5cm), 24V Each 6 LEDs (10cm)                     |
| Voltage available:        | 12V or 24V DC                                                     |
| Required Power:           | 4.8W / meter                                                      |
| Recommended Power Supply: | 6W / meter, must be powered by a class 2 power supply             |
| Color temperature:        | 2400K / 2700K / 3000K / 4500K / 6000K                             |
| Lumens                    | ≈ 400lm                                                           |
| CRI:                      | 80+ (90+ available on custom order)                               |
| Self-adhesive:            | 3M                                                                |
| Suitable environment:     | iP20: dry iP65+: dry, wet iP67+: wet                              |
| Temperature:              | Storage: 50°C to -40°C Operating: 50°C to -25°C                   |
| Dimmable:                 | Yes, through a low voltage dimmer or with a dimmable power supply |
| Heat Dissipation:         | Recommanded if used more than 8 consecutive hours                 |
| Application:              | Recessed cove lighting, shelves, stairs, etc.                     |
| Lifetime:                 | > 50 000 Hours                                                    |

## **Color Temperature (Kelvin)**

Female DC Plug (beginning) Red + Black - Wires (end)